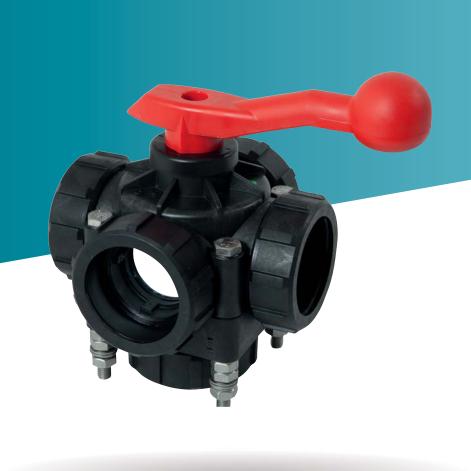

## **Ball Valves general**

Ball valves applied in sprayers are available for suction applications as well as for pressure application. They are available in different sizes and material strength. altek offers for both suction and pressure ball valves in different sizes 1¼", 2" and 3". They are available in both manual and electric operation.

## **Manual and electrical Ball Valves**

altek are continually updating the ball valves to deal with continually rising flow rates of modern sprayers. Accordingly, with the use of new material combinations developed in-house we vastly increased the wear-resistance of the internal ball, which is able to withstand even highly abrasive substances. In addition it is possible to adjust for wear by the use of adjustable seals to improve resistancy.

- Extremely compact design
- High wear-resistance
- Manual operation with low effort
- Special fittings on request
- Adaptable to altek plug-in system for 5-way ball valve 1 ¼" and 2"
- With the 5-way 2" ball valve, hose diameters up to 60 mm possible