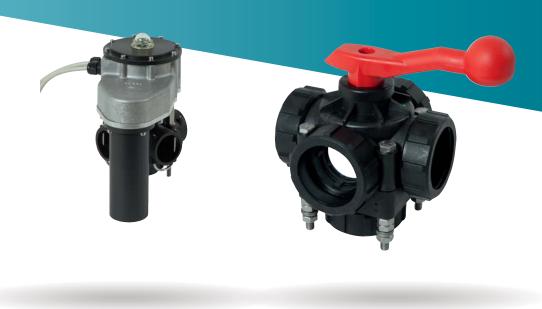

## **Ball Valves general**

Ball valves applied in sprayers are available for suction applications as well as for pressure application. They are available in different sizes and material strength. altek offers for both suction and pressure ball valves in different sizes 1¼", 2" and 3". They are available in both manual and electric operation.

## **Manual and electrical Ball Valves**

altek are continually updating the ball valves to deal with continually rising flow rates of modern sprayers. Accordingly, with the use of new material combinations developed in-house we vastly increased the wear-resistance of the internal ball, which is able to withstand even highly abrasive substances. In addition it is possible to adjust for wear by the use of adjustable seals to improve resistancy.

- Extremely compact design
- High wear-resistance
- Manual operation with low effort
- Special fittings on request
- Adaptable to altek plug-in system for 5-way ball valve 1 ¼" and 2"
- With the 5-way 2" ball valve, hose diameters up to 60 mm possible