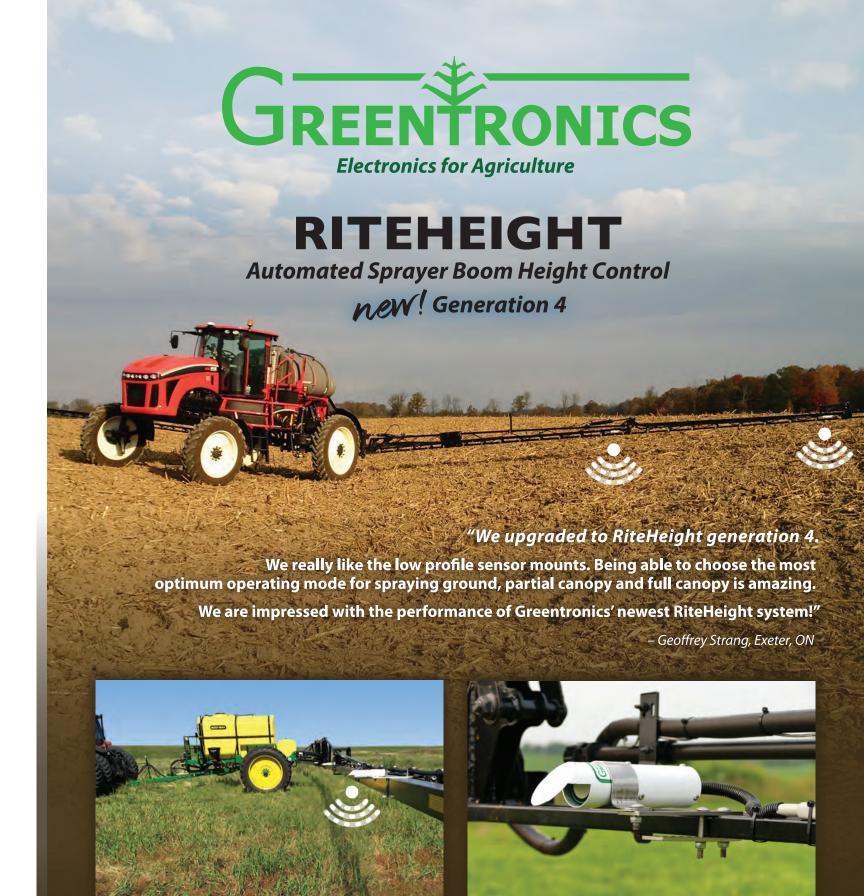

# **Full Canopy Mode**

Choose Full Canopy Mode for the best spray in conditions where the ground is not visible through the crop's canopy.

"I installed the 2-sensor RiteHeight system six seasons ago. No service or repairs needed since. Still works like new. I'm really pleased with it. Great value package!"

– John Vanderlinde, Glencoe, ON; Rogator 664 with 120ft booms