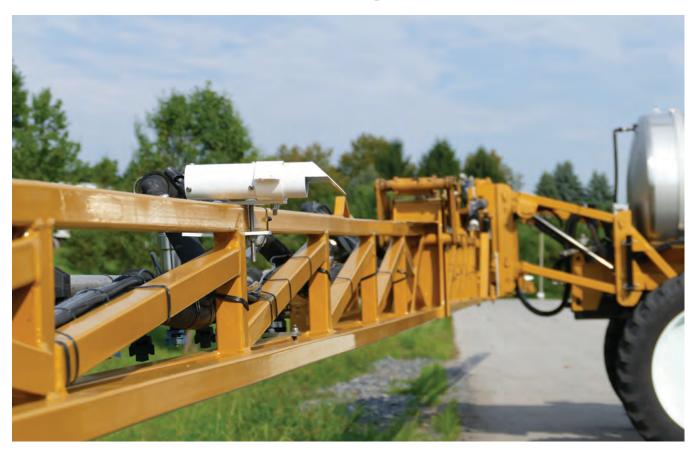

### System includes:

- \* Controller
- \* Interface Box
- \* Two sonor sensors
- \* Two sensor mounts with generic mounting hardware
- \* Sufficient wiring to suit most pull-type and self-propelled sprayers with boom widths up to 150 feet
- \* Installation and operators manual

# **Long Range sensors**

Choose from 2-5 sensor systems.