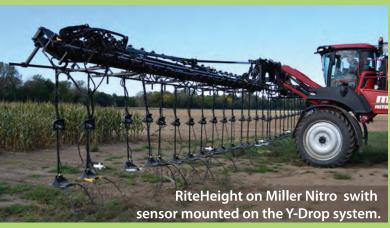

iring to suit most pull-type and self-propelled sprayers with boom widths up to 150 feet
- \* Installation and operators manual

Installation not included



altek International Ltd 01652 688889 info@altekinternational.com www.altekinternational.com









# **Choose from Three Operating Modes**



### **Ground Mode**

Choose ground mode for optimum performance spraying bare ground or early emerging crops.



### **Partial Canopy Mode**

Choose Partial Canopy Mode for optimum performance in conditions where the crop produces an uneven target for the sensors. This mode will keep the boom level to the ground and not the uneven crop canopy.



# **Full Canopy Mode**

Choose Full Canopy Mode for the best spray in conditions where the ground is not visible through the crop's canopy.













"I installed the 2-sensor RiteHeight system six seasons ago. No service or repairs needed since. Still works like new. I'm really pleased with it. Great value package!"

– John Vanderlinde, Glencoe, ON; Rogator 664 with 120ft booms



# **Features**

# Choose from Three Operating Modes

- Bare Ground
- Partial Canopy
- Full Canopy

For optimum performance and stable operation

#### **Smart self-calibration**

Automatically adjusts to the sprayers hydraulic performance.

Ability to control proportional (PWM) valves.

# **Long Range sensors**

Choose from 2-5 sensor systems.

### **ONE system fits ALL Sprayers**

with electric-over-hydraulic controls

### **Few components**

Works with existing valves—DIY install!

### **Modified versions available for**

header height control and other