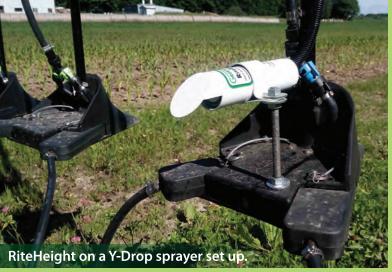

ing to suit most pull-type and self-propelled sprayers with boom widths up to 150 feet
- \* Installation and operators manual

Installation not included



altek International Ltd 01652 688889 info@altekinternational.com www.altekinternational.com









# **Choose from Three Operating Modes**



### **Ground Mode**

Choose ground mode for optimum performance spraying bare ground or early emerging crops.



### **Partial Canopy Mode**

Choose Partial Canopy Mode for optimum performance in conditions where the crop produces an uneven target for the sensors. This mode will keep the boom level to the ground and not the uneven crop canopy.



# **Full Canopy Mode**

Choose Full Canopy Mode for the best spray in conditions where the ground is not visible through the crop's canopy.













"I installed the 2-sensor RiteHeight system six seasons ago. No service or repairs needed since. Still works like new. I'm really pleased with it. Great value package!"

– John Vanderlinde, Glencoe, ON; Rogator 664 with 120ft booms



# **Features**

# Choose from Three Operating Modes

- Bare Ground
- Partial Canopy
- Full Canopy

For optimum performance and stable operation

#### **Smart self-calibration**

Automatically adjusts to the sprayers hydraulic performance.

Ability to control proportional (PWM) valves.

# **Long Range sensors**

Choose from 2-5 sensor systems.

### **ONE system fits ALL Sprayers**

with electric-over-hydraulic controls

### **Few components**

Works with existing valves—DIY install!

### **Modified versions available for**

header height control and other ap